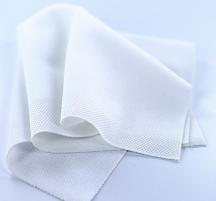

## Polyscrub

#### **Product Features:**

- 100% Continuous-filament knitted polyester
- Scrubby structure for a better particle pick up
- Knitted and packed in highly controlled environment
- Laser Seal Edge for a lint-free wipe
- No Silicon, amides or DOP