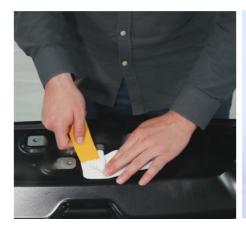

### **Sealant Wipes:**

In any car, sealant is primordial for protection against corrosion, but excess should be wiped off perfectly. When the sealant is applied by hand, our wipes are perfectly designed to remove all excess of sealant from the spatula or applicator. When it comes to robot, it can easily and precisely wipe off the spilling of sealant. Gekatex develops absorbent wipes, with designed structure to keep hands clean and enhance picking rate of every single wiping.