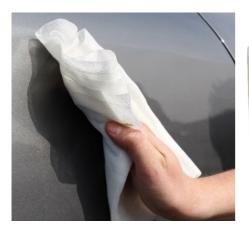

#### **Recommended Application:**

- Wet wiping (wipe on) and solvent wiping (wipe off)
- Dust and grease removal before entry into painting booth
- Surface decontamination (Wipe off)
- Preparation before bonding
- Wiping off sealant
- Wiping off sanding mud (wet sanding)